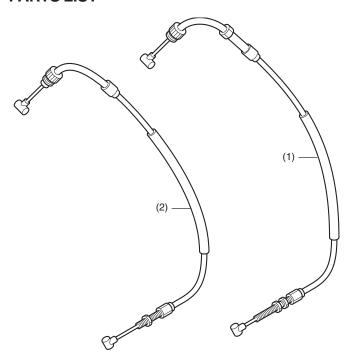

## **PARTS LIST**

| No. | Description      | Qty |
|-----|------------------|-----|
| (1) | Throttle cable A | 1   |
| (2) | Throttle cable B | 1   |

**Customer Information**: The information in these Accessory Installation Instructions are intended for use only by skilled technicians who have the proper tools, equipment, and training to correctly and safely add equipment to the motorcycle.