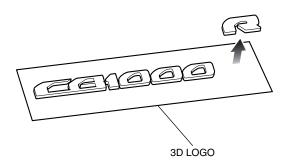

2. Peel off the application sheet as shown.

3. Peel off one character of the 3D logo at a time as shown.

4. Attach the 3D character over its corresponding character in the decal logo as shown.

5. Attach the remaining 3D characters in the same way.