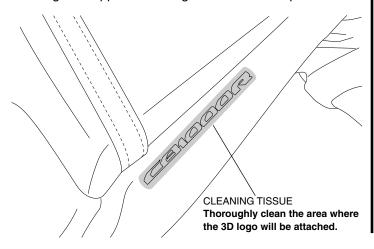

# **INSTALLATION**

NOTE:

- Heat the bonding surfaces with a hair dryer if the ambient air temperature is below 70°F (21°C).
- The adhesive reaches full strength in 72 hours. Wait at least 24 hours before riding your motorcycle.
- 1. Clean the gray area shown in the illustration thoroughly using the supplied cleaning tissue and a shop towel.