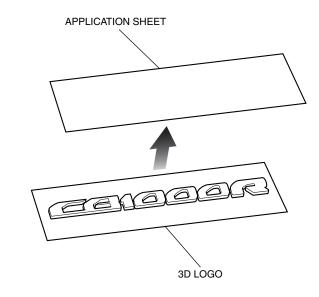

2. Peel off the application sheet as shown.

3. Peel off one character of the 3D logo at a time as shown.

4. Attach the 3D character over its corresponding character in the decal logo as shown.

5. Attach the remaining 3D characters in the same way.