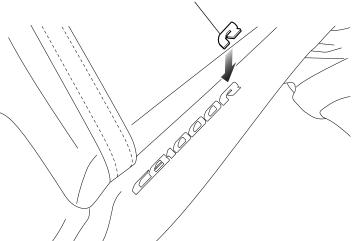

2. Peel off the application sheet as shown.

3. Peel off one character of the 3D logo at a time as shown.

4. Attach the 3D character over its corresponding character in the decal logo as shown.

5. Attach the remaining 3D characters in the same way.