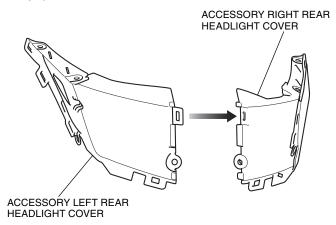

7. Refer to the Service Manual for the motorcycle, remove the meter cover.

8. Refer to the Service Manual for the motorcycle, remove the meter visor.

9. Remove the existing headlight covers as shown.

10. Assemble the accessory rear headlight covers as shown.

- 11. Install the accessory rear headlight covers in the reverse order of removal.
- 12. Install the motorcycle's parts in the reverse order of removal.