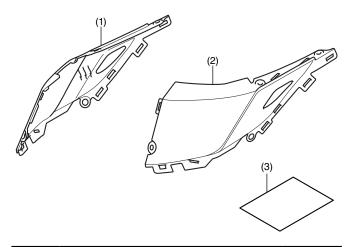

### **PARTS LIST**

| No. | Description                  | Qty |
|-----|------------------------------|-----|
| (1) | Right rear headlight cover   | 1   |
| (2) | Left rear headlight cover    | 1   |
| (3) | Installation Instruction URL | 1   |