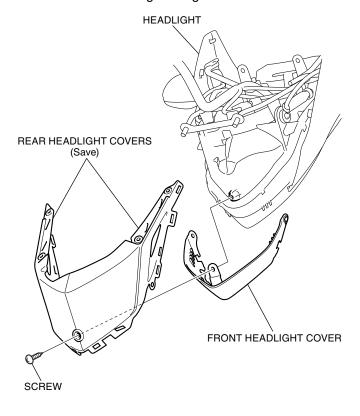

7. Refer to the Service Manual for the motorcycle, remove the meter cover.

8. Refer to the Service Manual for the motorcycle, remove the meter visor.

9. Remove the existing headlight covers as shown.

10. Assemble the accessory rear headlight covers as shown.