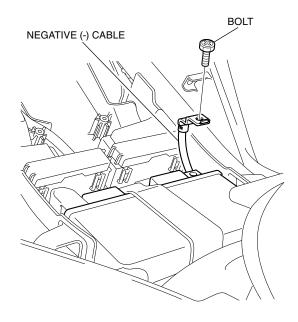

 Refer to the Service Manual for the motorcycle, remove the seats.

2. Disconnect the negative (-) cable from the battery as shown.

1 of 3

- 3. Refer to the Service Manual for the motorcycle, remove the right and left side covers.
  - · Repeat on the left side.