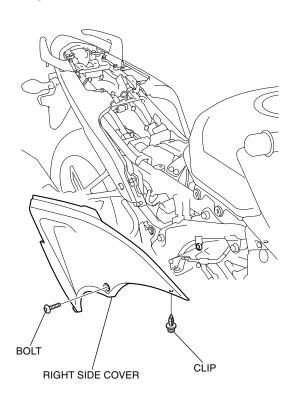

 Refer to the Service Manual for the motorcycle, remove the seats.

2. Disconnect the negative (-) cable from the battery as shown.

1 of 3

- 3. Refer to the Service Manual for the motorcycle, remove the right and left side covers.
  - · Repeat on the left side.