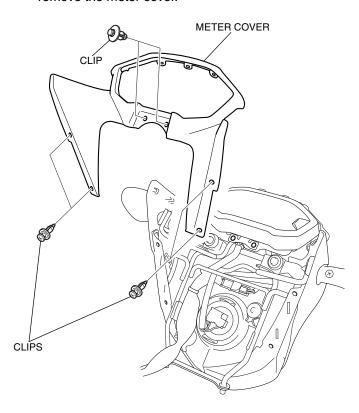

7. Refer to the Service Manual for the motorcycle, remove the meter cover.

8. Refer to the Service Manual for the motorcycle, remove the meter visor.

9. Remove the existing headlight covers as shown.

10. Assemble the accessory rear headlight covers as shown.