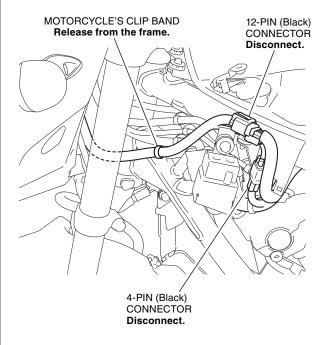

- 4. Refer to the Service Manual for the motorcycle, remove the right and left shrouds.
  - · Repeat on the left side.

5. Disconnect the connectors and release the motorcycle's harness as shown.

6. Refer to the Service Manual for the motorcycle, remove the headlight assembly.