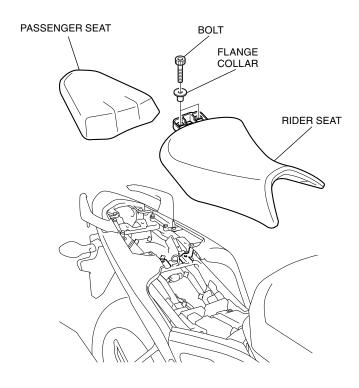

 Refer to the Service Manual for the motorcycle, remove the seats.

2. Disconnect the negative (-) cable from the battery as shown.

1 of 3

- 3. Refer to the Service Manual for the motorcycle, remove the right and left side covers.
  - · Repeat on the left side.