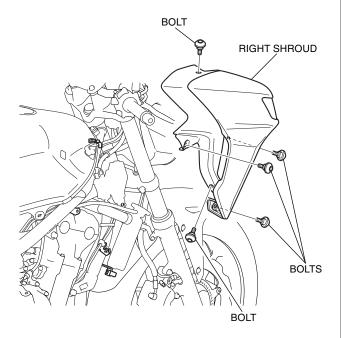

- 4. Refer to the Service Manual for the motorcycle, remove the right and left shrouds.
  - · Repeat on the left side.

5. Disconnect the connectors and release the motorcycle's harness as shown.

6. Refer to the Service Manual for the motorcycle, remove the headlight assembly.