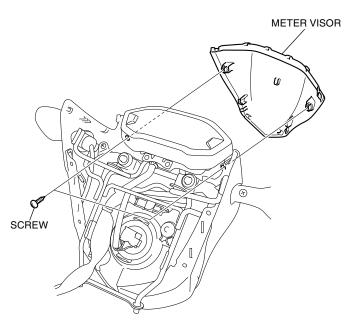

7. Refer to the Service Manual for the motorcycle, remove the meter cover.

8. Refer to the Service Manual for the motorcycle, remove the meter visor.

9. Remove the existing headlight covers as shown.

10. Assemble the accessory rear headlight covers as shown.