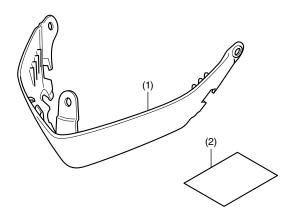

#### **PARTS LIST**

| No. | Description                  | Qty |
|-----|------------------------------|-----|
| (1) | Front headlight cover        | 1   |
| (2) | Installation Instruction URL | 1   |