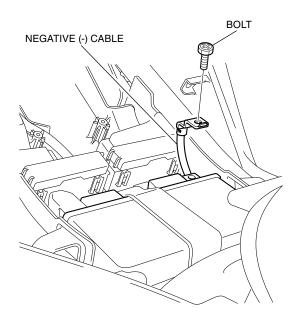

 Refer to the Service Manual for the motorcycle, remove the seats.

2. Disconnect the negative (-) cable from the battery as shown.

- 3. Refer to the Service Manual for the motorcycle, remove the right and left side covers.
  - · Repeat on the left side.