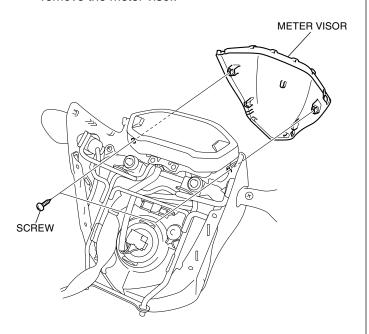

7. Refer to the Service Manual for the motorcycle, remove the meter cover.

8. Refer to the Service Manual for the motorcycle, remove the meter visor.

9. Remove the existing headlight covers as shown.

- 10. Install the accessory front headlight cover in the reverse order of removal.
- 11. Install the motorcycle's parts in the reverse order of removal.