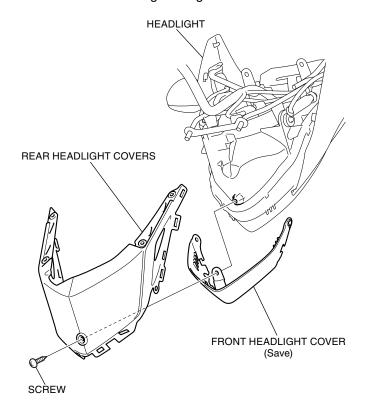

7. Refer to the Service Manual for the motorcycle, remove the meter cover.

8. Refer to the Service Manual for the motorcycle, remove the meter visor.

9. Remove the existing headlight covers as shown.

- 10. Install the accessory front headlight cover in the reverse order of removal.
- 11. Install the motorcycle's parts in the reverse order of removal.