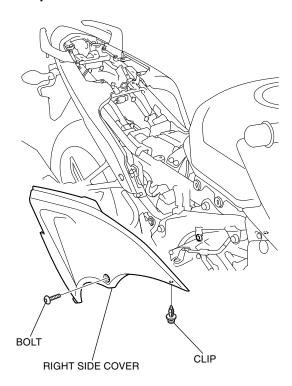

 Refer to the Service Manual for the motorcycle, remove the seats.

2. Disconnect the negative (-) cable from the battery as shown.

- 3. Refer to the Service Manual for the motorcycle, remove the right and left side covers.
  - · Repeat on the left side.