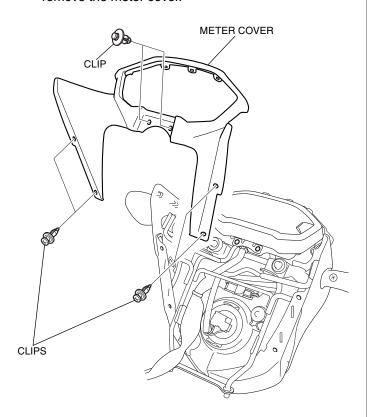

7. Refer to the Service Manual for the motorcycle, remove the meter cover.

8. Refer to the Service Manual for the motorcycle, remove the meter visor.

9. Remove the existing headlight covers as shown.

- 10. Install the accessory front headlight cover in the reverse order of removal.
- 11. Install the motorcycle's parts in the reverse order of removal.