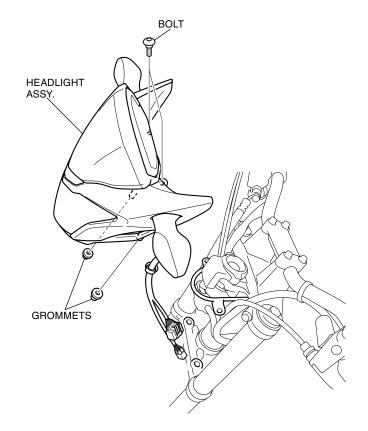

- 4. Refer to the Service Manual for the motorcycle, remove the right and left shrouds.
  - · Repeat on the left side.

5. Disconnect the connectors and release the motorcycle's harness as shown.

6. Refer to the Service Manual for the motorcycle, remove the headlight assembly.