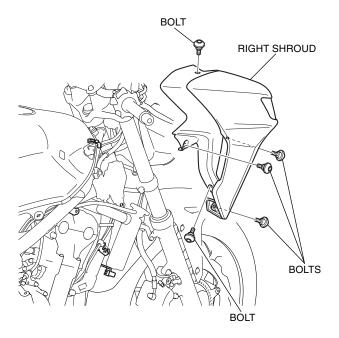

- 4. Refer to the Service Manual for the motorcycle, remove the right and left shrouds.
  - · Repeat on the left side.

5. Disconnect the connectors and release the motorcycle's harness as shown.

6. Refer to the Service Manual for the motorcycle, remove the headlight assembly.