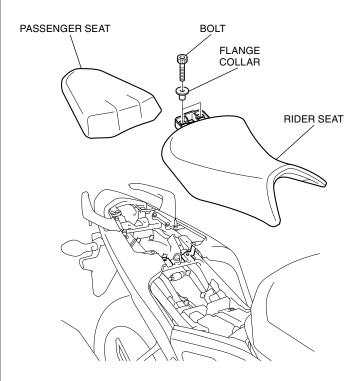

 Refer to the Service Manual for the motorcycle, remove the seats.

2. Disconnect the negative (-) cable from the battery as shown.

- 3. Refer to the Service Manual for the motorcycle, remove the right and left side covers.
  - · Repeat on the left side.