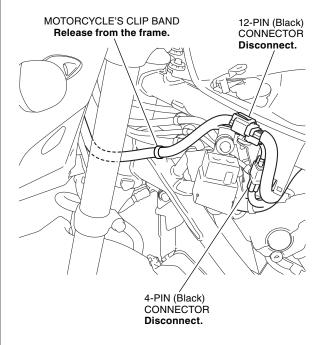

- 4. Refer to the Service Manual for the motorcycle, remove the right and left shrouds.
  - · Repeat on the left side.

5. Disconnect the connectors and release the motorcycle's harness as shown.

6. Refer to the Service Manual for the motorcycle, remove the headlight assembly.