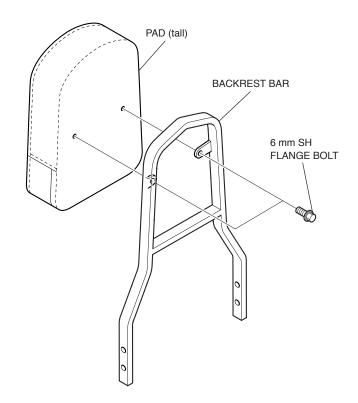

5. Install the pad (sold separately) on the backrest bar (sold separately) as described:

### For Installing the Black Backrest (TALL) Kit