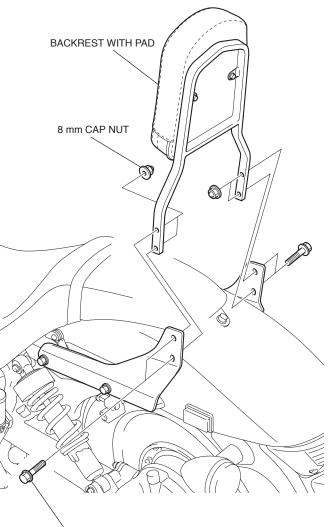

sided adhesive tape from the reflex reflector you just removed.

DOUBLE-SIDED ADHESIVE TAPE (Replace with a new one from the kit)



3. Using an isopropyl alcohol solution, thoroughly clean the left rear side of the rear fender where the reflector will be attached. Attach the reflex reflector to the rear fender in the area shown.



4. Repeat on the right side.

5. Install the pad (sold separately) on the backrest bar (sold separately) as described:

### For Installing the Black Backrest (TALL) Kit



### For Installing the Black Backrest (LOW) Kit



6. Remove the parts as shown.



7. Loosely install the left backrest stay.



10 mm FLANGE BOLT

8. Repeat on the right side.

To install the Backrest With Pad (TALL) or the Backrest With Pad (LOW)

· Loosely install the backrest as shown.



8 mm FLANGE BOLT

#### To Install the Rear Carrier

· Loosely install the rear carrier as shown.



#### To install the Backrest With Pad and Rear Carrier

• Loosely install the backrest with pad and rear carrier as shown.



9. Tighten the parts that you installed loosely.