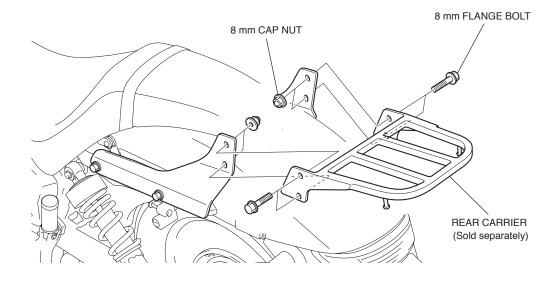

#### To Install the Rear Carrier

· Loosely install the rear carrier as shown.

#### To install the Backrest With Pad and Rear Carrier

• Loosely install the backrest with pad and rear carrier as shown.

9. Tighten the parts that you installed loosely.