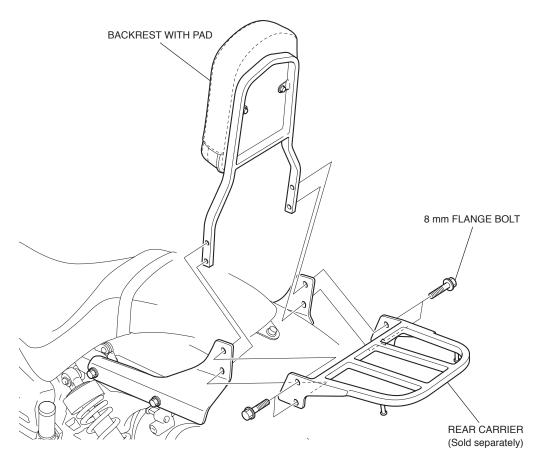

5. Install the pad (sold separately) on the backrest bar (sold separately) as described:

· Loosely install the backrest as shown.

8 mm FLANGE BOLT

#### To Install the Rear Carrier

· Loosely install the rear carrier as shown.

#### To install the Backrest With Pad and Rear Carrier

• Loosely install the backrest with pad and rear carrier as shown.

9. Tighten the parts that you installed loosely.