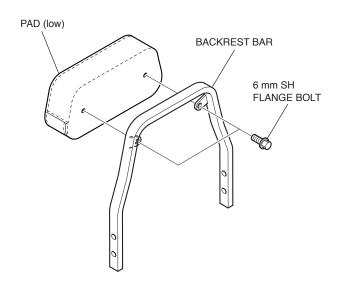

5. Install the pad (sold separately) on the backrest bar (sold separately) as described:

### For Installing the Black Backrest (LOW) Kit

6. Remove the parts as shown.

7. Loosely install the left backrest stay.

10 mm FLANGE BOLT

8. Repeat on the right side.

To install the Backrest With Pad (TALL) or the Backrest With Pad (LOW)