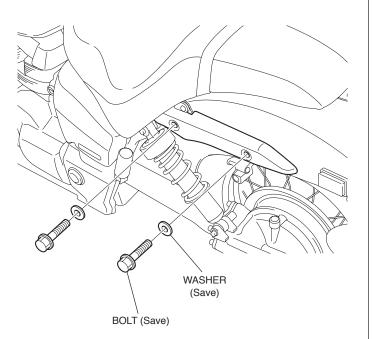

### For Installing the Black Backrest (LOW) Kit

6. Remove the parts as shown.

7. Loosely install the left backrest stay.

10 mm FLANGE BOLT

8. Repeat on the right side.

To install the Backrest With Pad (TALL) or the Backrest With Pad (LOW)