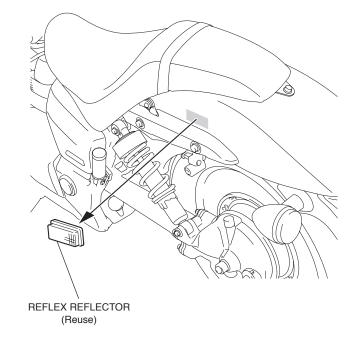

## INSTALLATION

1. Remove the reflex reflector from the rear fender.

2. Remove the double-sided adhesive tape from the reflex reflector you just removed.

DOUBLE-SIDED ADHESIVE TAPE (Replace with a new one from the kit)

3. Using an isopropyl alcohol solution, thoroughly clean the left rear side of the rear fender where the reflector will be attached. Attach the reflex reflector to the rear fender in the area shown.

4. Repeat on the right side.