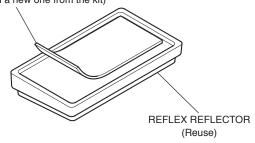

## INSTALLATION

1. Remove the reflex reflector from the rear fender.

2. Remove the double-sided adhesive tape from the reflex reflector you just removed.

DOUBLE-SIDED ADHESIVE TAPE (Replace with a new one from the kit)