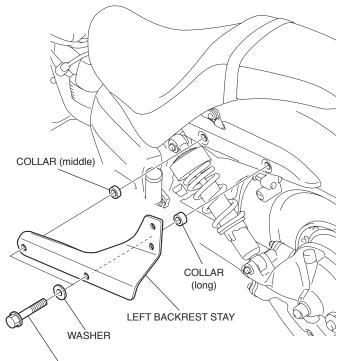

### For Installing the Black Backrest (LOW) Kit

6. Remove the parts as shown.

7. Loosely install the left backrest stay.

10 mm FLANGE BOLT

8. Repeat on the right side.

To install the Backrest With Pad (TALL) or the Backrest With Pad (LOW)