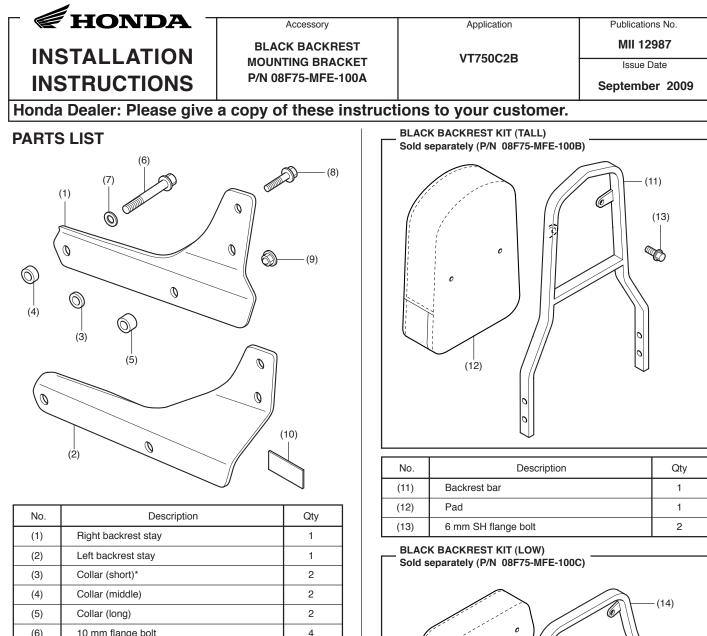

| (.)  |                            | - |
|------|----------------------------|---|
| (5)  | Collar (long)              | 2 |
| (6)  | 10 mm flange bolt          | 4 |
| (7)  | Washer                     | 4 |
| (8)  | 8 mm flange bolt           | 4 |
| (9)  | 8 mm cap nut               | 4 |
| (10) | Double-sided adhesive tape | 2 |

 Collar (short) should be used when installing together with the chrome saddlebag support kit (P/N 08L56-MEG-100J).

(15)

© 2009 American Honda Motor Co., Inc - All Rights Reserved.

Ò

(16)

| No.  | Description  | Qty |
|------|--------------|-----|
| (17) | Rear carrier | 1   |