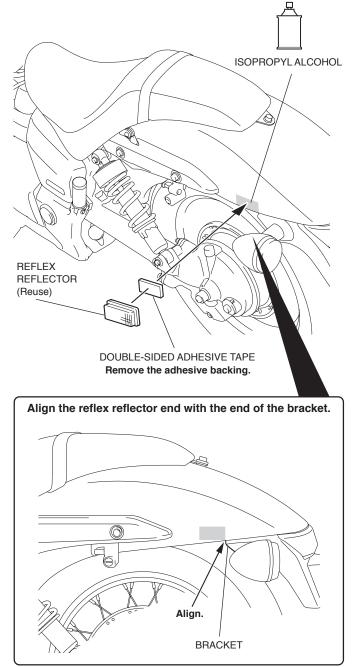

3. Using an isopropyl alcohol solution, thoroughly clean the left rear side of the rear fender where the reflector will be attached. Attach the reflex reflector to the rear fender in the area shown.

4. Repeat on the right side.