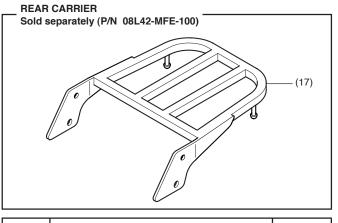

 Collar (short) should be used when installing together with the chrome saddlebag support kit (P/N 08L56-MEG-100J).

(15)

© 2009 American Honda Motor Co., Inc - All Rights Reserved.

Ò

(16)

| No.  | Description  | Qty |
|------|--------------|-----|
| (17) | Rear carrier | 1   |

#### To Install the Rear Carrier

· Loosely install the rear carrier as shown.