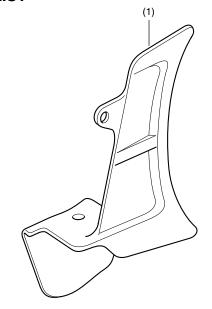

### **PARTS LIST**

| No. | Description          | Qty |
|-----|----------------------|-----|
| (1) | Rear brake air guide | 1   |