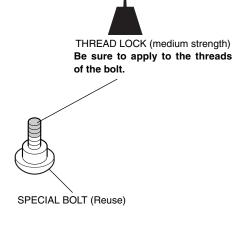

## **TOOLS AND SUPPLIES REQUIRED**

Hex wrench (5 mm)

Thread lock (medium strength)

Torque wrench

# **TORQUE CHART**

Tighten all screws, bolts, and nuts to their specified torque values.

| Item         | N∙m | kgf∙m | lbf∙ft |
|--------------|-----|-------|--------|
| Special bolt | 4.2 | 0.4   | 3.1    |

#### **INSTALLATION**

1. Remove the original equipment rear brake air guide.

2. Apply thread lock to the mounting bolts as shown.

3. Install the accessory rear brake air guide in the reverse order of original component removal.