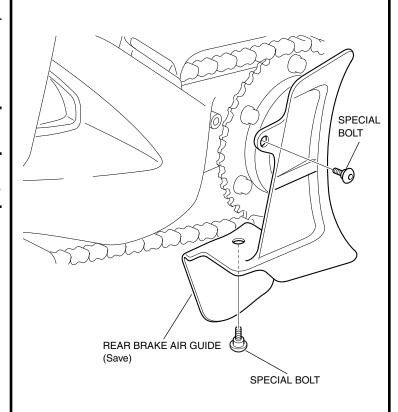

#### **INSTALLATION**

1. Remove the original equipment rear brake air guide.

2. Apply thread lock to the mounting bolts as shown.

3. Install the accessory rear brake air guide in the reverse order of original component removal.