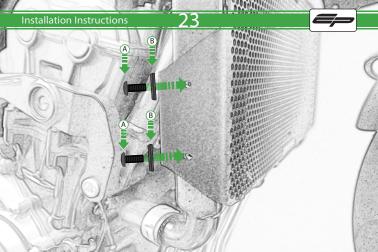

It is recommended that periodic inspections are made to ensure that all fixings are fully tightend.

www.evotech-performance.com