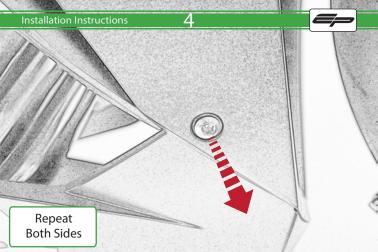

## Kit Contents PRN014416

- A 4 x M4 x 6mm Black Button Heads
- 4 x Special Washer
- © 6 x Rubber Bungs
- 10 x Nitrile Rubber Pads

Reverse Stages 15 - 1