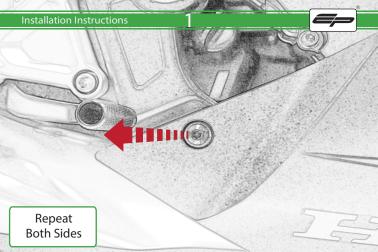

## Kit Contents PRN014416

- A 4 x M4 x 6mm Black Button Heads
- 4 x Special Washer
- © 6 x Rubber Bungs
- 10 x Nitrile Rubber Pads

Reverse Stages 15 - 1