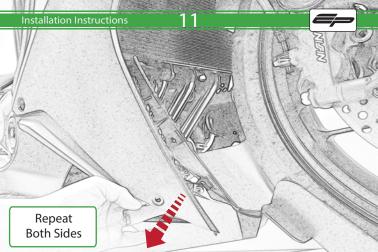

## Honda CBR650R Radiator Guard

**Installation Instructions** 

## Kit Contents PRN014416

- A 4 x M4 x 6mm Black Button Heads
- 4 x Special Washer
- © 6 x Rubber Bungs
- 10 x Nitrile Rubber Pads

Reverse Stages 15 - 1