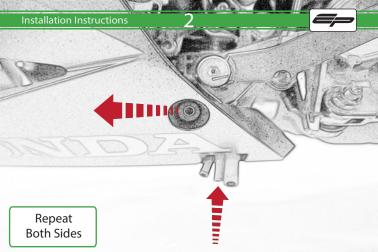

## Kit Contents PRN014416

- A 4 x M4 x 6mm Black Button Heads
- 4 x Special Washer
- © 6 x Rubber Bungs
- 10 x Nitrile Rubber Pads

Reverse Stages 15 - 1