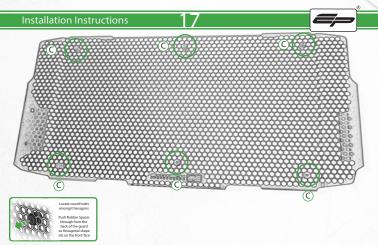

## Kit Contents PRN014416

- A 4 x M4 x 6mm Black Button Heads
- 4 x Special Washer
- © 6 x Rubber Bungs
- 10 x Nitrile Rubber Pads

Reverse Stages 15 - 1