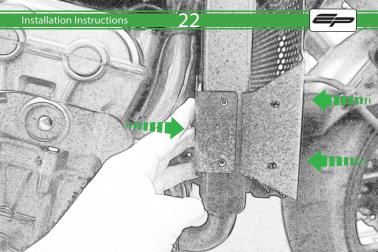

It is recommended that periodic inspections are made to ensure that all fixings are fully tightend.

www.evotech-performance.com