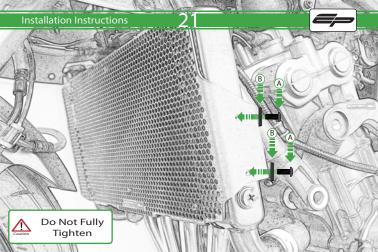

It is recommended that periodic inspections are made to ensure that all fixings are fully tightend.

www.evotech-performance.com