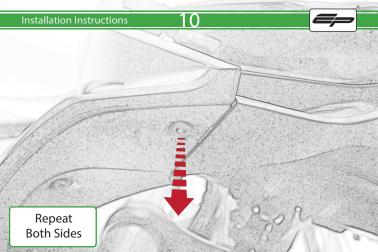

## Honda CBR650R Radiator Guard

**Installation Instructions** 

## Kit Contents PRN014416

- A 4 x M4 x 6mm Black Button Heads
- 4 x Special Washer
- © 6 x Rubber Bungs
- 10 x Nitrile Rubber Pads

Reverse Stages 15 - 1