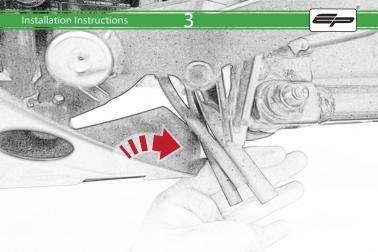

## Kit Contents PRN014416

- A 4 x M4 x 6mm Black Button Heads
- 4 x Special Washer
- © 6 x Rubber Bungs
- 10 x Nitrile Rubber Pads

Reverse Stages 15 - 1