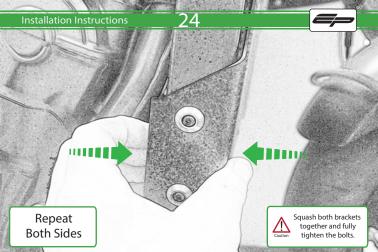

It is recommended that periodic inspections are made to ensure that all fixings are fully tightend.

www.evotech-performance.com