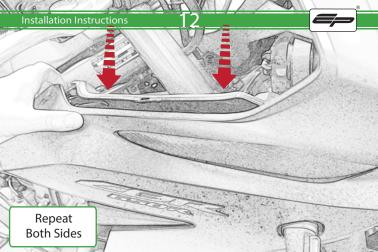

## Honda CBR650R Radiator Guard

**Installation Instructions** 

## Kit Contents PRN014416

- A 4 x M4 x 6mm Black Button Heads
- 4 x Special Washer
- © 6 x Rubber Bungs
- 10 x Nitrile Rubber Pads

Reverse Stages 15 - 1