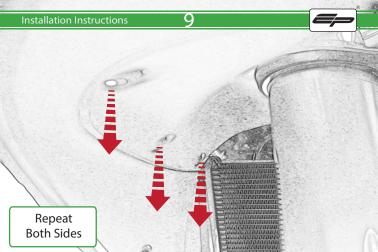

## Honda CBR650R Radiator Guard

**Installation Instructions** 

## Kit Contents PRN014416

- A 4 x M4 x 6mm Black Button Heads
- 4 x Special Washer
- © 6 x Rubber Bungs
- 10 x Nitrile Rubber Pads

Reverse Stages 15 - 1