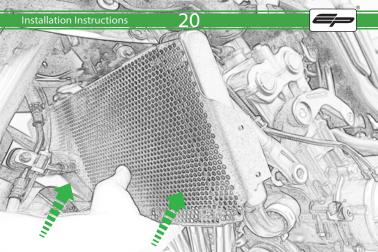

## Kit Contents PRN014416

- A 4 x M4 x 6mm Black Button Heads
- 4 x Special Washer
- © 6 x Rubber Bungs
- 10 x Nitrile Rubber Pads

Reverse Stages 15 - 1