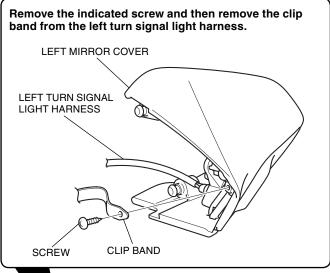

#### <Left side>

4. Remove the left turn signal light harness as shown.

Remove the left turn signal light from the left mirror cover.

- 6. Install the left turn signal light into the accessory left mirror cover in reverse order of the removal.
- 7. Install the accessory left mirror cover in the reverse order of removal.
- 8. Repeat Steps 3 through 7 on the right side.
- Install the removed parts in the reverse order of removal.
- 10. Check the function of each turn signal light.