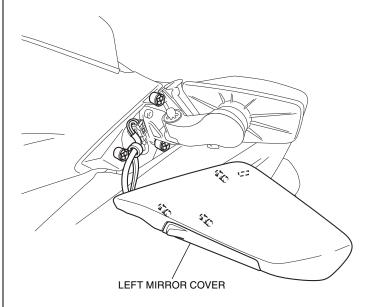

#### <Left side>

2. Remove the left inner cover, and then disconnect the negative (-) battery cable.

3. Remove the left mirror cover as shown.

#### <Left side>

4. Remove the left turn signal light harness as shown.

Remove the left turn signal light from the left mirror cover.

- 6. Install the left turn signal light into the accessory left mirror cover in reverse order of the removal.
- 7. Install the accessory left mirror cover in the reverse order of removal.
- 8. Repeat Steps 3 through 7 on the right side.
- Install the removed parts in the reverse order of removal.
- 10. Check the function of each turn signal light.