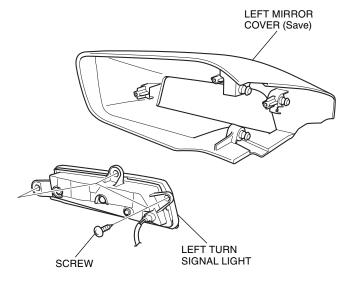

#### <Left side>

4. Remove the left turn signal light harness as shown.

Remove the left turn signal light from the left mirror cover.

- 6. Install the left turn signal light into the accessory left mirror cover in reverse order of the removal.
- 7. Install the accessory left mirror cover in the reverse order of removal.
- 8. Repeat Steps 3 through 7 on the right side.
- Install the removed parts in the reverse order of removal.
- 10. Check the function of each turn signal light.