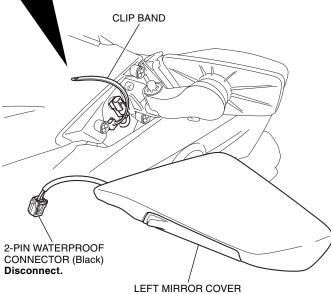

#### <Left side>

4. Remove the left turn signal light harness as shown.

Remove the left turn signal light from the left mirror cover.

- 6. Install the left turn signal light into the accessory left mirror cover in reverse order of the removal.
- 7. Install the accessory left mirror cover in the reverse order of removal.
- 8. Repeat Steps 3 through 7 on the right side.
- Install the removed parts in the reverse order of removal.
- 10. Check the function of each turn signal light.