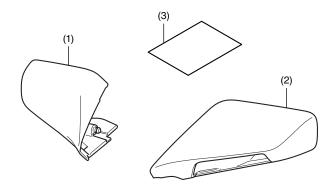

## **PARTS LIST**

| No. | Description                  | Qty |
|-----|------------------------------|-----|
| (1) | Right mirror cover           | 1   |
| (2) | Left mirror cover            | 1   |
| (3) | Installation Instruction URL | 1   |