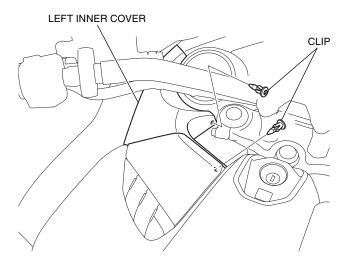

## NOTE:

- Disconnect the negative (-) battery cable before installing this accessory.
- The memory of the clock will be erased when you disconnect the battery. Reset the clock after reconnecting the battery.
- 1. Remove the indicated clips.

#### <Left side>

2. Remove the left inner cover, and then disconnect the negative (-) battery cable.

3. Remove the left mirror cover as shown.