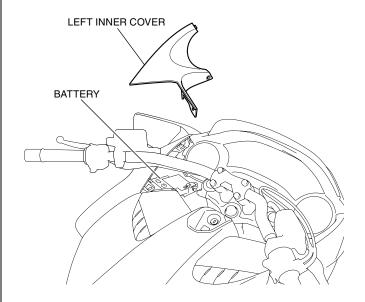

#### <Left side>

2. Remove the left inner cover, and then disconnect the negative (-) battery cable.

3. Remove the left mirror cover as shown.