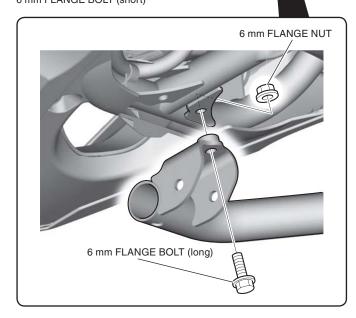

1. Loosely install the right light bar as shown.

2. Loosely install the left light bar as shown.

3. Install the 6 mm flange bolt (short) and 6 mm flange nut as shown.

4. Tighten all loosely installed hardware.