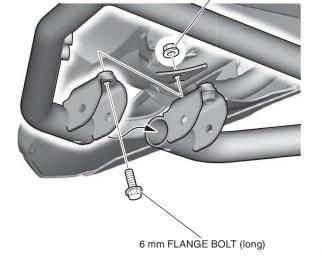

1. Loosely install the right light bar as shown.

2. Loosely install the left light bar as shown.

3. Install the 6 mm flange bolt (short) and 6 mm flange nut as shown.

4. Tighten all loosely installed hardware.