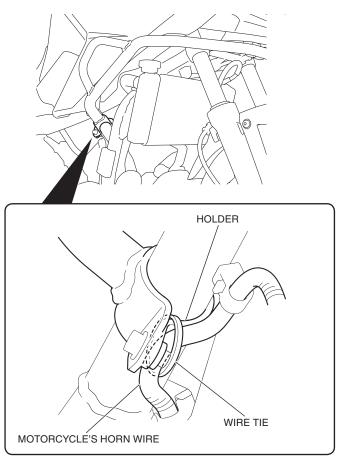

omer During Delivery NOTICE:

• DO NOT GRASP THE LIGHT BAR OR ATTACHED ACCESSORIES TO MOVE THE MOTORCYCLE AS IT MAY DAMAGE THE MOTORCYCLE AND ACCESSORIES.

# INSTALLATION

• To prevent burns, allow the engine, exhaust system, radiator, etc. to cool before installing the accessory.

#### NOTE:

- This manual is focusing on NC700XD, but other models are similar. If there are any differences, each difference will be described in this manual.
- Take care not to damage the painted surfaces of the motorcycle.

1. Loosely install the right light bar as shown.





2. Loosely install the left light bar as shown.





3. Install the 6 mm flange bolt (short) and 6 mm flange nut as shown.



4. Tighten all loosely installed hardware.

5. Secure the motorcycle's horn wire with the wire tie as shown.