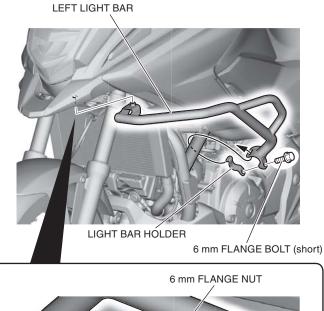

1. Loosely install the right light bar as shown.

2. Loosely install the left light bar as shown.

3. Install the 6 mm flange bolt (short) and 6 mm flange nut as shown.

4. Tighten all loosely installed hardware.