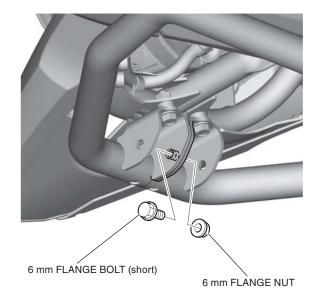

1. Loosely install the right light bar as shown.

2. Loosely install the left light bar as shown.

3. Install the 6 mm flange bolt (short) and 6 mm flange nut as shown.

4. Tighten all loosely installed hardware.