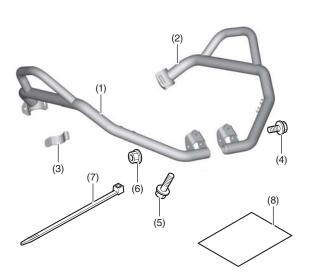

### PARTS LIST

| No. | Description                  | Qty |
|-----|------------------------------|-----|
| (1) | Right light bar              | 1   |
| (2) | Left light bar               | 1   |
| (3) | Light bar holder             | 2   |
| (4) | 6 mm flange bolt (short)     | 3   |
| (5) | 6 mm flange bolt (long)      | 2   |
| (6) | 6 mm flange nut              | 3   |
| (7) | Wire tie                     | 1   |
| (8) | Installation Instruction URL | 1   |