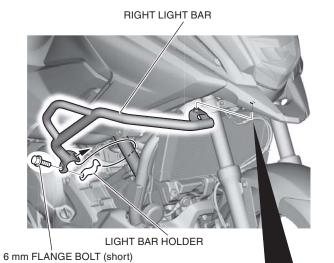

1. Loosely install the right light bar as shown.

2. Loosely install the left light bar as shown.

3. Install the 6 mm flange bolt (short) and 6 mm flange nut as shown.

4. Tighten all loosely installed hardware.