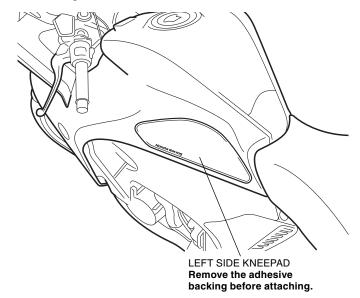

2. Attach the left side kneepad in the position shown to follow the contours of the tank. Repeat this step on the right side.