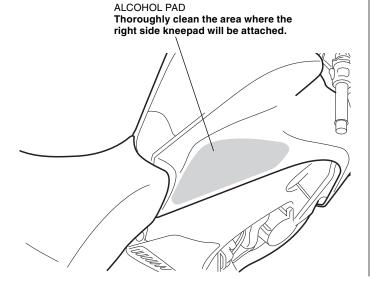

## NOTE:

- Heat the bonding surfaces with a hair dryer if the ambient air temperature is below 70°F (21°C).
- The adhesive reaches full strength in 72 hours. Wait at least 24 hours before riding your motorcycle.
- 1. Clean the surface of the area shown using an alcohol pad.