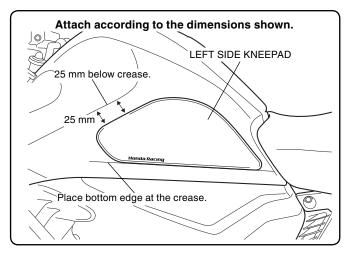

2. Attach the left side kneepad in the position shown to follow the contours of the tank. Repeat this step on the right side.