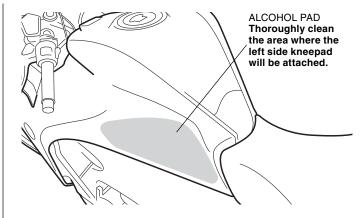

## NOTE:

- Heat the bonding surfaces with a hair dryer if the ambient air temperature is below 70°F (21°C).
- The adhesive reaches full strength in 72 hours. Wait at least 24 hours before riding your motorcycle.
- 1. Clean the surface of the area shown using an alcohol pad.