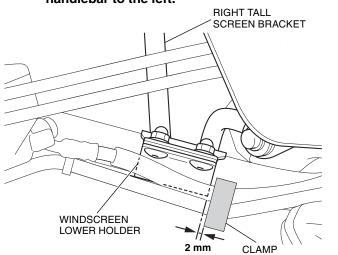

Remove the indicated clamp.
**Right side>**

shown. **RIGHT TALL** WINDSCREEN SCREEN BRACKET LOWER HOLDER 6 mm CAP NUT WINDSCREEN LOWER HOLDER 0 C **RIGHT TALL** SCREEN BRACKET Ì, **RIGHT TALL** SCREEN BRACKET 6 mm BOLT 10. Reinstall the removed clamp. 11. Repeat Step 6 through 9 on the left side. 12. Loosely install the assembled tall windscreen stay as 0 shown. • Loosely install the 8 mm flange bolt first. 0 6 mm SH FLANGE BOLT D ASSEMBLED TALL WINDSCREEN STAY المست WINDSCREEN LOWER  $(\mathfrak{I})$ HOLDER WASHER WASHER 6 mm Pass the windscreen lower holder between the clamps FLANGE (small) (large) 6 as shown. NUT WINDSCREEN LOWER HOLDER 6 Ø) Ś 8 mm FLANGE 8 mm NUT FLANGE BOLT / TALL WINDSCREEN STAY THROTTLE CABLE 0 CLÂMP D 6 3

9. Loosely install the 6 mm bolt and 6 mm cap nut as

RIGHT TALL SCREEN BRACKET

8. Loosely install the right tall screen bracket and windscreen lower holder as shown.

13. Loosely install the assembled windscreen as shown.