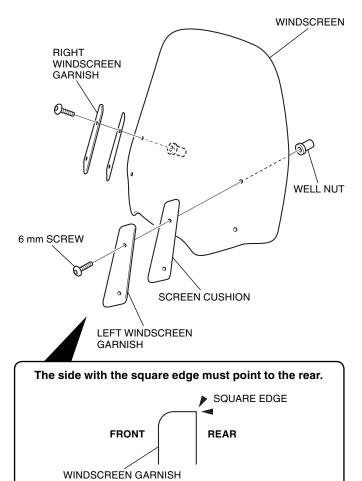

# INSTALLATION

1. Install the well nuts to the tall windscreen stay as shown.

2. Install the grommets as shown.

3. Install the flange collars as shown.

4. Loosely install the right and left windscreen garnish as shown.