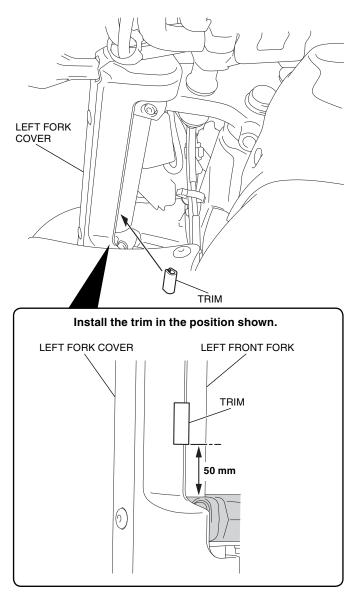

5. Check the alignment of the handlebar punch mark and the lower holder as shown. If the punch mark is not aligned with the top edge of the lower holder, correct the position of the handlebar.

6. Install the trim to the left fork cover as shown.