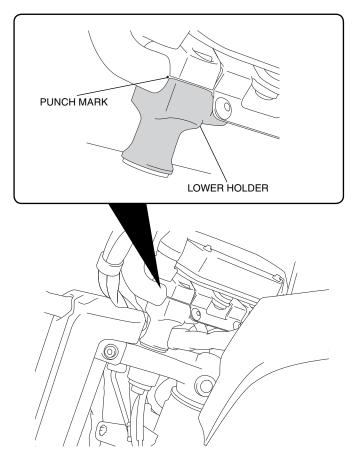

5. Check the alignment of the handlebar punch mark and the lower holder as shown. If the punch mark is not aligned with the top edge of the lower holder, correct the position of the handlebar.

6. Install the trim to the left fork cover as shown.