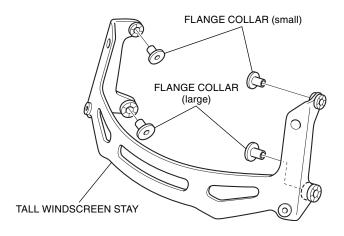

# INSTALLATION

1. Install the well nuts to the tall windscreen stay as shown.

2. Install the grommets as shown.

3. Install the flange collars as shown.

4. Loosely install the right and left windscreen garnish as shown.