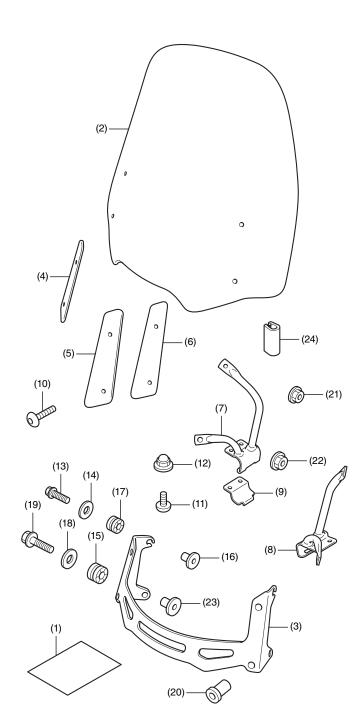

#### PARTS LIST

| No.  | Description                   | Qty |
|------|-------------------------------|-----|
| (1)  | Installation Instructions URL | 1   |
| (2)  | Windscreen                    | 1   |
| (3)  | Tall windscreen stay          | 1   |
| (4)  | Right windscreen garnish      | 1   |
| (5)  | Left windscreen garnish       | 1   |
| (6)  | Screen cushion                | 2   |
| (7)  | Right tall screen bracket     | 1   |
| (8)  | Left tall screen bracket      | 1   |
| (9)  | Windscreen lower holder       | 2   |
| (10) | 6 mm screw                    | 4   |
| (11) | 6 mm bolt                     | 4   |
| (12) | 6 mm cap nut                  | 4   |
| (13) | 6 mm SH flange bolt           | 2   |
| (14) | Washer (small)                | 2   |
| (15) | Grommet (large)               | 2   |
| (16) | Flange collar (small)         | 2   |
| (17) | Grommet (small)               | 2   |
| (18) | Washer (large)                | 2   |
| (19) | 8 mm flange bolt              | 2   |
| (20) | Well nut                      | 4   |
| (21) | 6 mm flange nut               | 2   |
| (22) | 8 mm flange nut               | 2   |
| (23) | Flange collar (large)         | 2   |
| (24) | Trim                          | 1   |