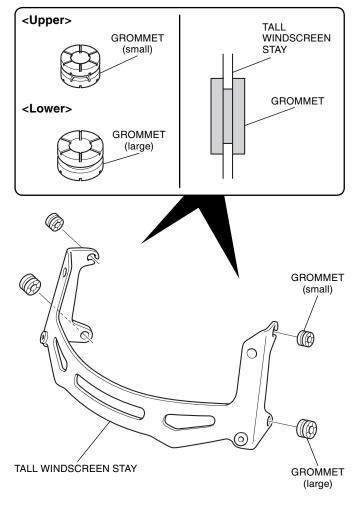

# INSTALLATION

1. Install the well nuts to the tall windscreen stay as shown.

2. Install the grommets as shown.

3. Install the flange collars as shown.

4. Loosely install the right and left windscreen garnish as shown.