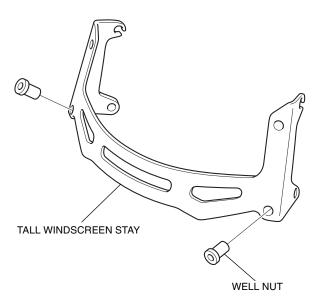

# INSTALLATION

1. Install the well nuts to the tall windscreen stay as shown.

2. Install the grommets as shown.

3. Install the flange collars as shown.

4. Loosely install the right and left windscreen garnish as shown.