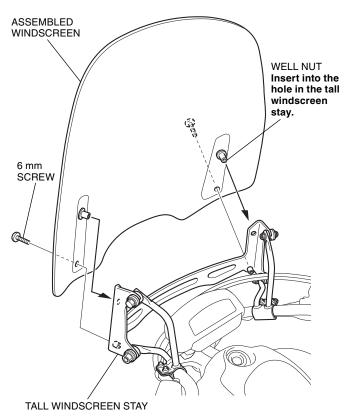

# INSTALLATION

1. Install the well nuts to the tall windscreen stay as shown.

2. Install the grommets as shown.

3. Install the flange collars as shown.

4. Loosely install the right and left windscreen garnish as shown.