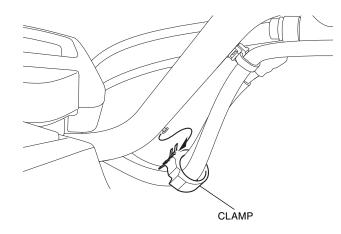

Remove the indicated clamp.
**Right side>**

shown. **RIGHT TALL** WINDSCREEN SCREEN BRACKET LOWER HOLDER 6 mm CAP NUT WINDSCREEN LOWER HOLDER 0 C **RIGHT TALL** SCREEN BRACKET Ì, **RIGHT TALL** SCREEN BRACKET 6 mm BOLT 10. Reinstall the removed clamp. 11. Repeat Step 6 through 9 on the left side. 12. Loosely install the assembled tall windscreen stay as 0 shown. • Loosely install the 8 mm flange bolt first. 0 6 mm SH FLANGE BOLT D ASSEMBLED TALL WINDSCREEN STAY المست WINDSCREEN LOWER  $(\mathfrak{I})$ HOLDER WASHER WASHER 6 mm Pass the windscreen lower holder between the clamps FLANGE (small) (large) 6 as shown. NUT WINDSCREEN LOWER HOLDER 6 Ø) Ś 8 mm FLANGE 8 mm NUT FLANGE BOLT / TALL WINDSCREEN STAY THROTTLE CABLE 0 CLÂMP D 6 3