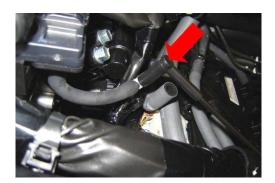

Locate the vacuum - there is a vacuum pipe from the throttle bodies to the MAP sensor. Cut into this pipe and insert the T-Piece from the Scottoiler kit. Then press the Damper Elbow, part number 4, onto the third leg of the tee. For further information see our easy step installation guide - <a href="Vacuum Connections">Vacuum Connections</a>, <a href="General">General</a>.