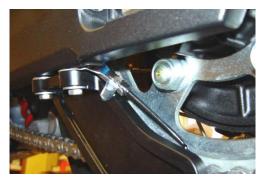

The dispenser can be held using the small dispenser plate and clip, secured by the rear sprocket guard bolt. The tip of the injector should lightly touch the face of the sprocket, with the slash cut facing outwards. The delivery tubing can be routed *inside* the swing arm to the rear of the suspension unit, and up to the RMV on the sub frame.