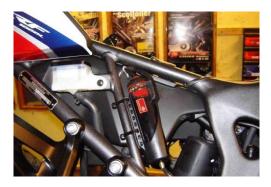

The RMV can be mounted on the frame or under the seat. The more vertical the RMV the better and remember to avoid exhaust and engine components. For further information, see our easy step installation guide – Reservoir Positions, General.